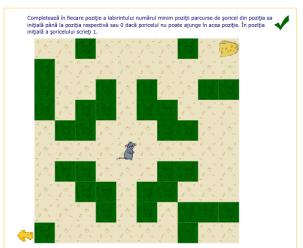

## Algoritmul lui Lee. Problema labirintului

Într-un labirint se află un soricel si o bucată de cașcaval.

Şoricelul doreşte să ajungă la cascaval efectuând un număr minim de paşi.

La un pas șoricelul se poate deplasa în una dintre pozițiile învecinate (sus, jos, stânga, dreapta), evident dacă acolo este culoar de trecere.

#### Cerință

Determinați numărul minim de poziții pe care șoricelul trebuie să le parcurgă pentru a ajunge la cascaval.