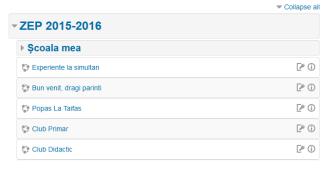

# **TRAINING.ISE.RO**

|                                                                                     | Course categories:                                             |
|-------------------------------------------------------------------------------------|----------------------------------------------------------------|
|                                                                                     | ZEP 2015-2016 / Şcoala mea                                     |
|                                                                                     | Search courses:                                                |
|                                                                                     | ▼ Collapse al                                                  |
| → Zona 1                                                                            | - Bacău, Letea Veche                                           |
| ▶ Zona 2: Blăgești, Buhuși, Dămienești, Negri, Racova                               |                                                                |
|                                                                                     |                                                                |
| ▶ Zona 3: Balcani, Berești Tazlău, Pîrjol, Sănduleni, Strugari                      |                                                                |
| ▶ Zona 4: Bogdănești, Căiuți, Dofteana, Oituz, Gura Văii, Slănic Moldova, Urechești |                                                                |
| ▶ Zona 5: Moinești, Asău, Poduri, Scorțeni, Târgu Ocna, Zemeș                       |                                                                |
| → Zona 6:                                                                           | Corbasca, Dealu Morii, Găiceana, Horgești, Sărata, Ungureni    |
| → Zona 7:                                                                           | Colonești, Lipova, Motoșeni, Stănișești, Vultureni, Răchitoasa |