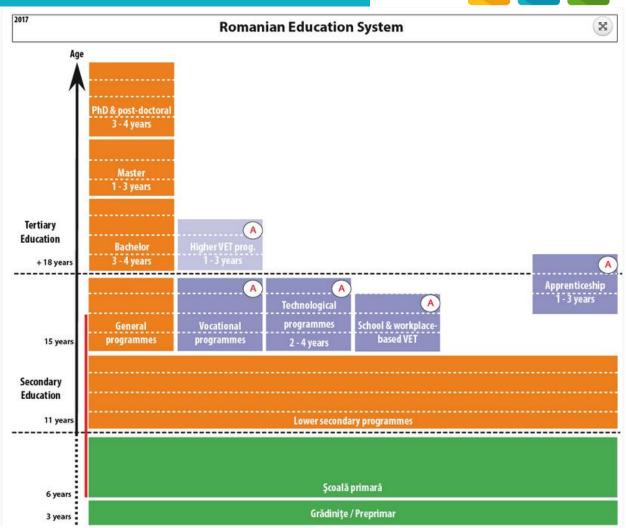

## **NATIONAL FRAMEWORK**

ICT classes (from 2017/2018)

Digital handbooks (since 2012/2013)